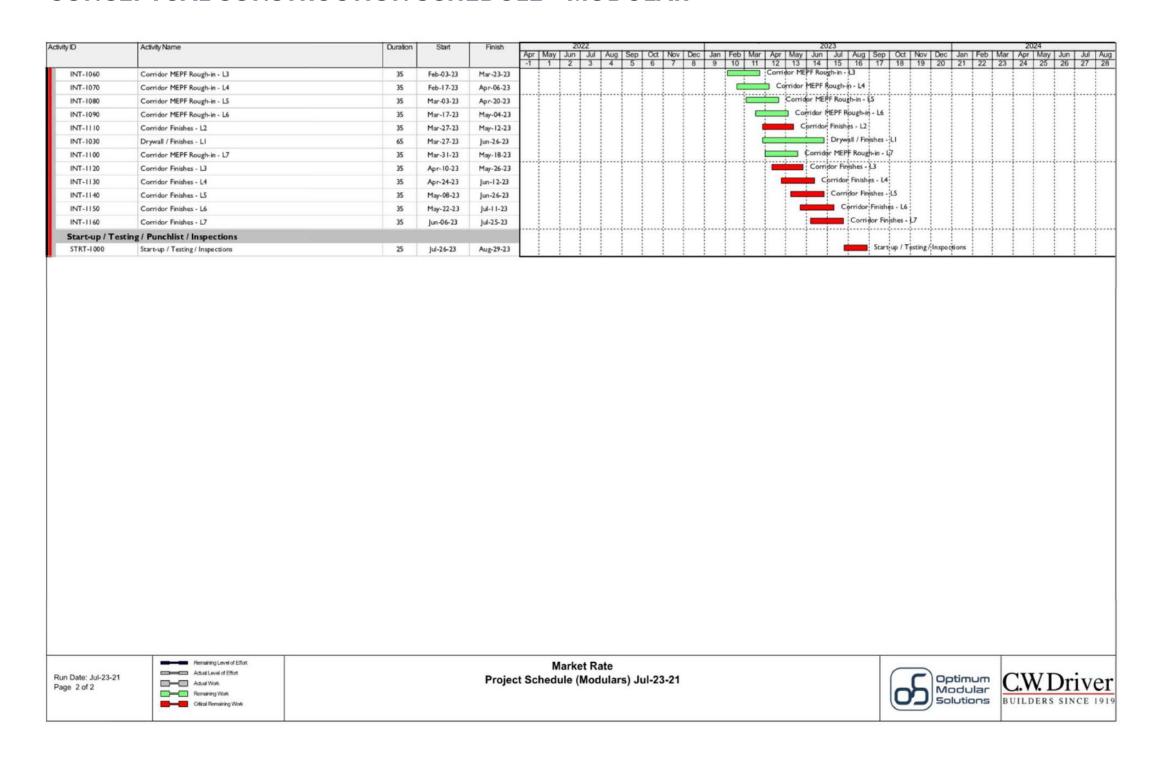

## IV. SCHEDULE COMPARISON

### **MODULAR CONSTRUCTION DURATION**

Site Built

Modular
Manufacture

Modular: 16 Months

Note: See detailed Milestone Schedules in Appendix