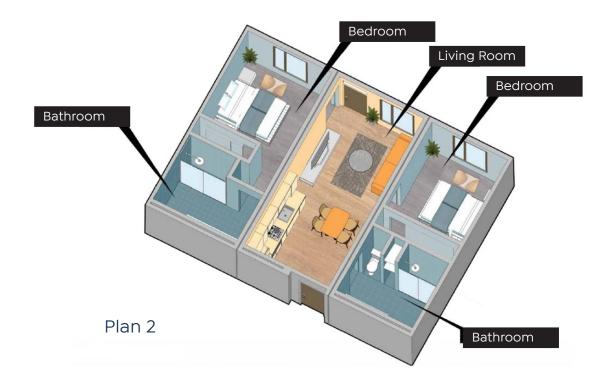

## V. BUILDING PLANS & SECTION

Level 1 - Podium

Level 2

10 Stair

Level 3-6

Level 7

#### **Building Plan**

- 01 Bike Room 02 Mechanical
- 06 Trash Staging
- 07 Electrical
- 03 Entry Lobby 04 Lounge
- 05 Amenity Space

- 08 Resident Elevators
- 09 Service Elevators
- 11 Trash Room
- 12 Pool Above
- 13 Pool
- 14 Courtyard
- 15 Roof Deck

| UNIT SUMMARY          | NRSF | LEVEL 2 | LEVEL 3 | LEVEL 4 | LEVEL 5 | LEVEL 6 | LEVEL 7 | TOTAL UNITS | MIX | TOTAL NRSF |
|-----------------------|------|---------|---------|---------|---------|---------|---------|-------------|-----|------------|
| 1A - Jr. 1 BD, 1 BATH | 482  | 8       | 8       | 8       | 8       | 8       | 4       | 44          |     | 21,208     |
| SUBTOTAL JR. 1 BD     |      |         |         |         |         |         |         | 44          | 17% |            |
| 1B - 1 BED, 1 BATH    | 528  | 14      | 12      | 12      | 12      | 12      | 12      | 74          |     | 39,072     |
| 1C - 1 BED, 1 BATH    | 572  | 8       | 8       | 8       | 8       | 8       | 4       | 44          |     | 25,168     |
| SUBTOTAL 1 BD         |      |         |         |         |         |         |         | 118         | 46% |            |
| 2A - 2 BED, 2 BATH    | 804  | 14      | 16      | 16      | 16      | 16      | 16      | 94          |     | 75,576     |
| SUBTOTAL 2BD          |      |         |         |         |         |         |         | 94          | 37% |            |
| TOTAL                 |      | 44      | 44      | 44      | 44      | 44      | 36      | 256         |     | 161,024    |
| AVERAGE               |      |         |         |         |         |         |         |             |     | 629        |
|                       |      |         |         |         |         |         |         |             |     |            |