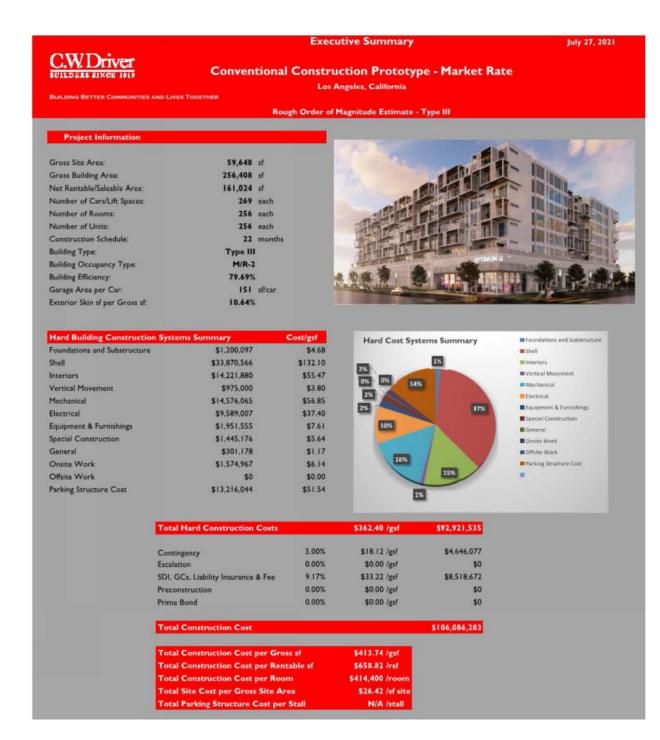

### II. PROJECT SAVINGS OVERVIEW

|                                 | Conventional Type III<br>over Podium | Steel Volumetric Modular<br>over Podium | Savings      | Savings % |
|---------------------------------|--------------------------------------|-----------------------------------------|--------------|-----------|
| Total Project Hard Costs        | \$106,086,283                        | \$92,624,768                            | \$13,461,515 | 13%       |
| Cost per Unit                   | \$414,400                            | \$361,816                               | \$52,584     | 13%       |
| Cost per Gross Floor Area (GFA) | \$413                                | \$361                                   | \$52         | 13%       |
| Construction Schedule           | 22 Months                            | 16 Months                               | 6 Months     | 27%       |
| Speed-To-Market Savings         |                                      |                                         | \$4,147,410* |           |

# III. COST COMPARISON

| CONVENTIONAL TYPE III OVER PODI  | UM            |
|----------------------------------|---------------|
| Total Hard Cost Budget           | \$106,086,283 |
| Total Construction Cost Per Unit | \$414,400     |