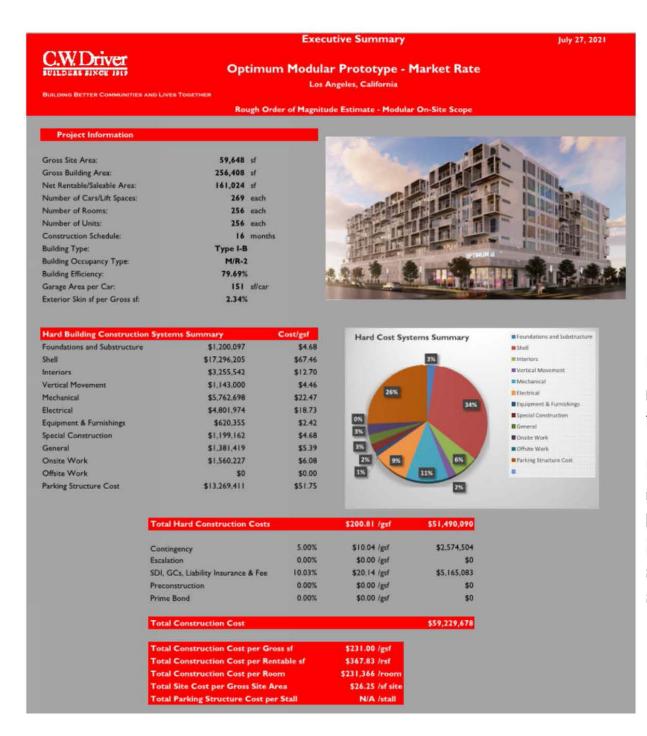

#### **CONCEPTUAL HARD COST BUDGET – STEEL VOLUMETRIC MODULAR**

**ONSITE BUDGET: \$59,229,678** 

OFFSITE BUDGET: \$33,395,090 1

**TOTAL HARD COST BUDGET: \$92,624,768** 

Based on an average cost per modular SF of \$185 to include manufacturing, taxes, offsite staging, transportation to the jobsite and the prefabricated roofing system.

Manufacturing and transportation costs will vary significantly depending upon where the modules are fabricated. The \$185 cost is a blended bottom-line rate based on data from both international and domestic U.S. manufacturers. For international manufacturers, production costs are often lower; however, shipping costs are higher and import fees and tariffs will apply.

CW Driver Optimum Modular Prototype - Market Rate
Rough Order of Magnitude Estimate - Modular On-Site Scope
Los Angeles, California

Printed: 7/27/21 7:57 AM Date Prepared Gross Residential Area = 209,770 sf Total Number of Units = 256 units Estimate No.: #217049 Total Rentable Area = 161,024 sf Gross Square Feet: 256,408 Months On-Site: 16.0 Includes Addenda: N/A