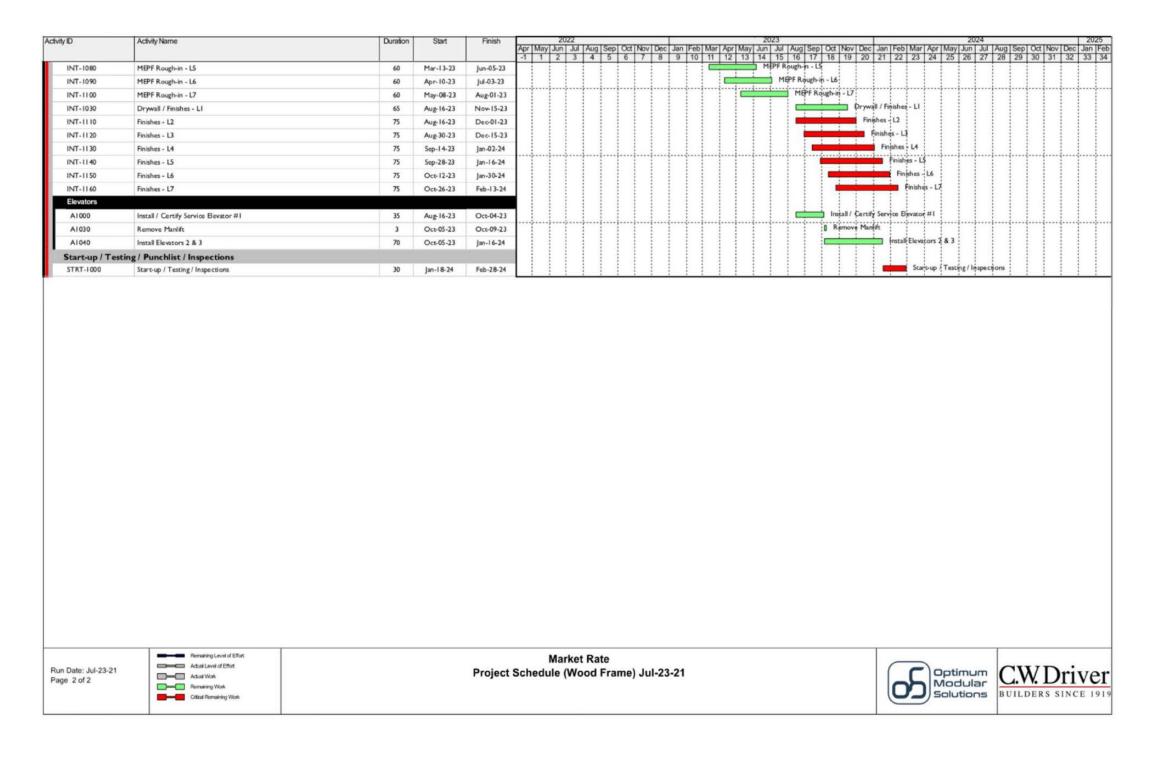

## IV. SCHEDULE COMPARISON

### **CONVENTIONAL CONSTRUCTION DURATION**

Site Built

Conventional: 22 Months