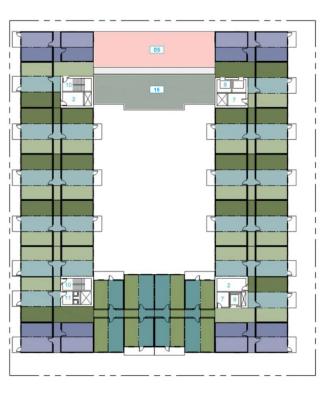

## V. BUILDING PLANS & SECTION

Level 1 - Podium

Level 2

10 Stair

Level 3-6

Level 7

#### **Building Plan**

- 01 Bike Room 02 Mechanical
- 06 Trash Staging
- 07 Electrical
- 03 Entry Lobby 04 Lounge
- 05 Amenity Space

- 08 Resident Elevators
- 09 Service Elevators
- 11 Trash Room
- 12 Pool Above
- 13 Pool
- 14 Courtyard
- 15 Roof Deck

| UNIT SUMMARY          | NRSF | LEVEL 2 | LEVEL 3 | LEVEL 4 | LEVEL 5 | LEVEL 6 | LEVEL 7 | TOTAL UNITS | MIX | TOTAL NRSF |
|-----------------------|------|---------|---------|---------|---------|---------|---------|-------------|-----|------------|
| 1A - Jr. 1 BD, 1 BATH | 482  | 8       | 8       | 8       | 8       | 8       | 4       | 44          |     | 21,208     |
| SUBTOTAL JR. 1 BD     |      |         |         |         |         |         |         | 44          | 17% |            |
| 1B - 1 BED, 1 BATH    | 528  | 14      | 12      | 12      | 12      | 12      | 12      | 74          |     | 39,072     |
| 1C - 1 BED, 1 BATH    | 572  | 8       | 8       | 8       | 8       | 8       | 4       | 44          |     | 25,168     |
| SUBTOTAL 1 BD         |      |         |         |         |         |         |         | 118         | 46% |            |
| 2A - 2 BED, 2 BATH    | 804  | 14      | 16      | 16      | 16      | 16      | 16      | 94          |     | 75,576     |
| SUBTOTAL 2BD          |      |         |         |         |         |         |         | 94          | 37% |            |
| TOTAL                 |      | 44      | 44      | 44      | 44      | 44      | 36      | 256         |     | 161,024    |
| AVERAGE               |      |         |         |         |         |         |         |             |     | 629        |
|                       |      |         |         |         |         |         |         |             |     |            |