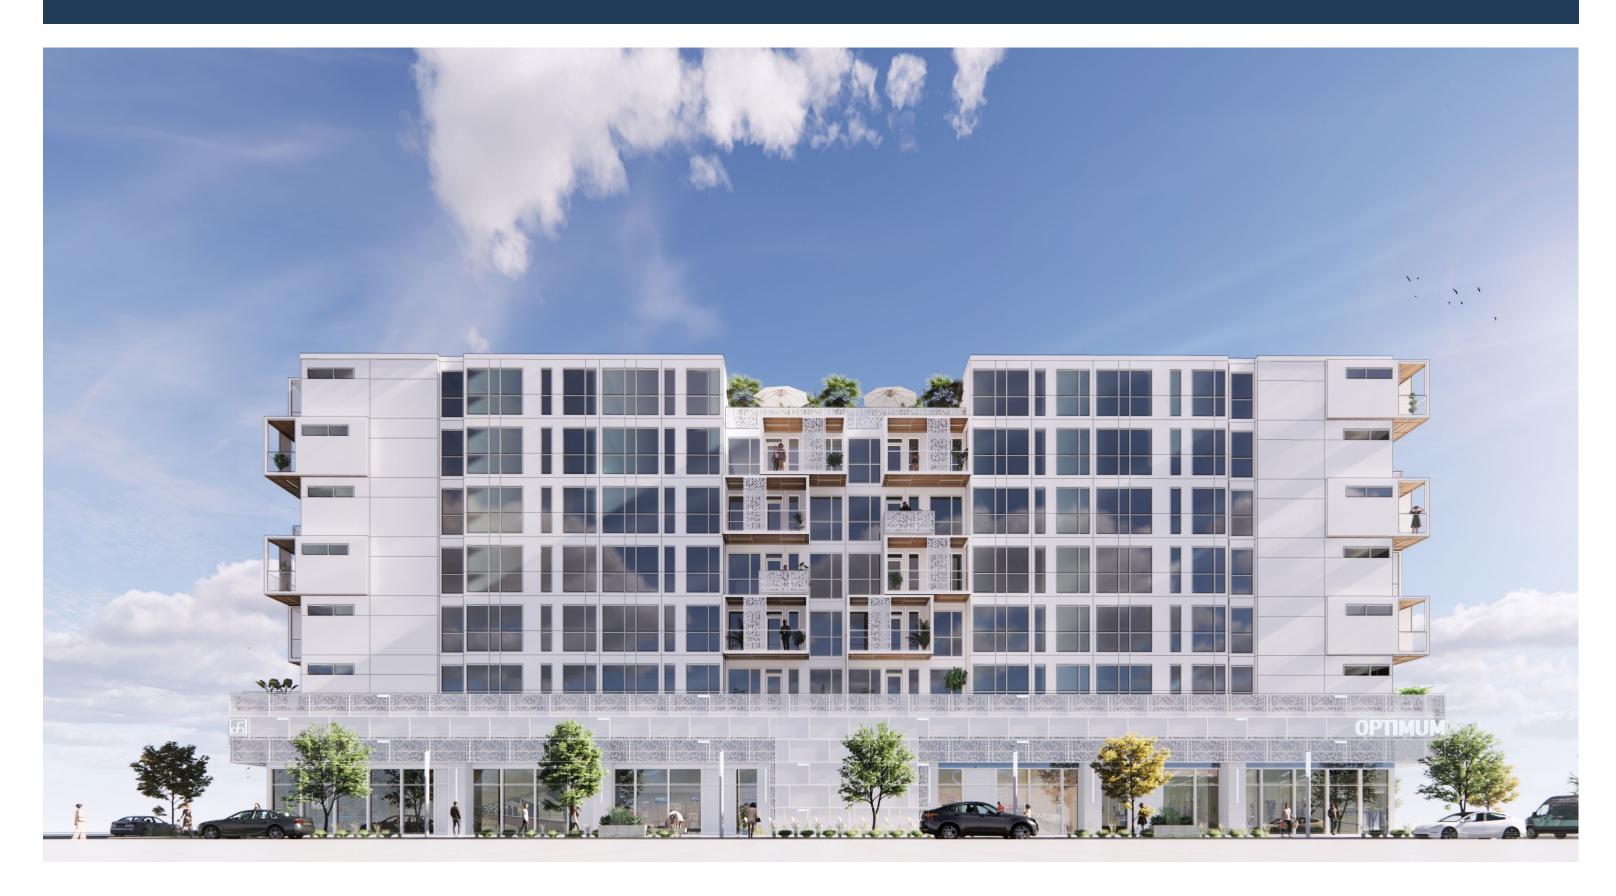

|     | 25,168     |
| SUBTOTAL 1 BD         |      |         |         |         |         |         |         | 118         | 46% |            |
| 2A - 2 BED, 2 BATH    | 804  | 14      | 16      | 16      | 16      | 16      | 16      | 94          |     | 75,576     |
| SUBTOTAL 2BD          |      |         |         |         |         |         |         | 94          | 37% |            |
| TOTAL                 |      | 44      | 44      | 44      | 44      | 44      | 36      | 256         |     | 161,024    |
| AVERAGE               |      |         |         |         |         |         |         |             |     | 629        |
|                       |      |         |         |         |         |         |         |             |     |            |



# VI. RENDERING



# VII. MODULES & UNIT PLANS

### Modules



### Unit Plans





MODULE F

MODULE G

MODULE B-ALT MODULE E-ALT



#### **CONCEPTUAL HARD COST BUDGET – STEEL VOLUMETRIC MODULAR**



**ONSITE BUDGET: \$59,229,678** 

OFFSITE BUDGET: \$33,395,090 1

**TOTAL HARD COST BUDGET: \$92,624,768** 

Based on an average cost per modular SF of \$185 to include manufacturing, taxes, offsite staging, transportation to the jobsite and the prefabricated roofing system.

Manufacturing and transportation costs will vary significantly depending upon where the modules are fabricated. The \$185 cost is a blended bottom-line rate based on data from both international and domestic U.S. manufacturers. For international manufacturers, production costs are often lower; however, shipping costs are higher and import