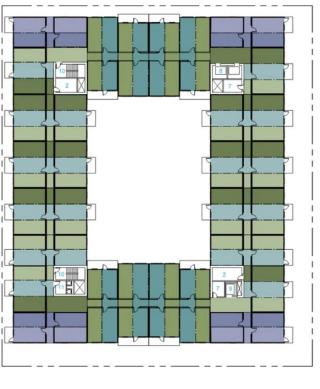

## V. BUILDING PLANS & SECTION

Level 1 - Podium

Level 2

10 Stair

Level 3-6

Level 7

| UNIT SUMMARY          | NRSF | LEVEL 2 | LEVEL 3 | LEVEL 4 | LEVEL 5 | LEVEL 6 | LEVEL 7 | TOTAL UNITS | MIX | TOTAL NRSF |
|-----------------------|------|---------|---------|---------|---------|---------|---------|-------------|-----|------------|
| 1A - Jr. 1 BD, 1 BATH | 482  | 8       | 8       | 8       | 8       | 8       | 4       | 44          |     | 21,208     |
| SUBTOTAL JR. 1 BD     |      |         |         |         |         |         |         | 44          | 17% |            |
| 1B - 1 BED, 1 BATH    | 528  | 14      | 12      | 12      | 12      | 12      | 12      | 74          |     | 39,072     |
| 1C - 1 BED, 1 BATH    | 572  | 8       | 8       | 8       | 8       | 8       | 4       | 44          |     | 25,168     |
| SUBTOTAL 1 BD         |      |         |         |         |         |         |         | 118         | 46% |            |
| 2A - 2 BED, 2 BATH    | 804  | 14      | 16      | 16      | 16      | 16      | 16      | 94          |     | 75,576     |
| SUBTOTAL 2BD          |      |         |         |         |         |         |         | 94          | 37% |            |
| TOTAL                 |      | 44      | 44      | 44      | 44      | 44      | 36      | 256         |     | 161,024    |
| AVERAGE               |      |         |         |         |         |         |         |             |     | 629        |
|                       |      |         |         |         |         |         |         |             |     |            |