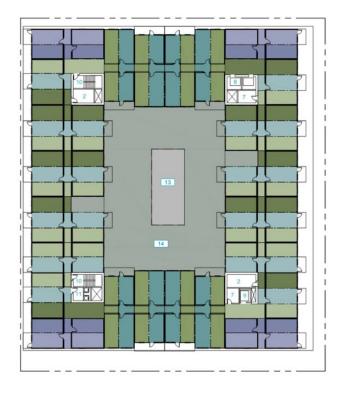

## V. BUILDING PLANS & SECTION

Level 1 - Podium

Level 2

10 Stair

Level 3-6

Level 7

| UNIT SUMMARY          | NRSF | LEVEL 2 | LEVEL 3 | LEVEL 4 | LEVEL 5 | LEVEL 6 | LEVEL 7 | TOTAL UNITS | MIX | TOTAL NRSF |
|-----------------------|------|---------|---------|---------|---------|---------|---------|-------------|-----|------------|
| 1A - Jr. 1 BD, 1 BATH | 482  | 8       | 8       | 8       | 8       | 8       | 4       | 44          |     | 21,208     |
| SUBTOTAL JR. 1 BD     |      |         |         |         |         |         |         | 44          | 17% |            |
| 1B - 1 BED, 1 BATH    | 528  | 14      | 12      | 12      | 12      | 12      | 12      | 74          |     | 39,072     |
| 1C - 1 BED, 1 BATH    | 572  | 8       | 8       | 8       | 8       | 8       | 4       | 44          |     | 25,168     |
| SUBTOTAL 1 BD         |      |         |         |         |         |         |         | 118         | 46% |            |
| 2A - 2 BED, 2 BATH    | 804  | 14      | 16      | 16      | 16      | 16      | 16      | 94          |     | 75,576     |
| SUBTOTAL 2BD          |      |         |         |         |         |         |         | 94          | 37% |            |
| TOTAL                 |      | 44      | 44      | 44      | 44      | 44      | 36      | 256         |     | 161,024    |
| AVERAGE               |      |         |         |         |         |         |         |             |     | 629        |
|                       |      |         |         |         |         |         |         |             |     |            |