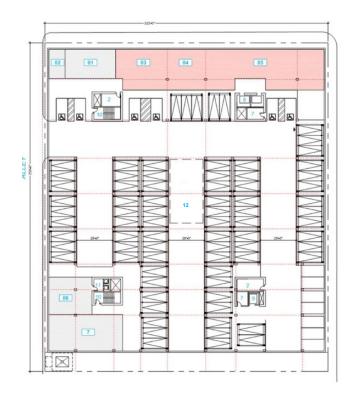

## V. BUILDING PLANS & SECTION

Level 1 - Podium

Level 2

10 Stair

Level 3-6

Level 7

#### **Building Plan**

- 01 Bike Room 02 Mechanical
- 06 Trash Staging
- 07 Electrical
- 03 Entry Lobby 04 Lounge
- 05 Amenity Space

- 08 Resident Elevators
- 09 Service Elevators
- 11 Trash Room
- 12 Pool Above
- 13 Pool
- 14 Courtyard
- 15 Roof Deck

| UNIT SUMMARY          | NRSF | LEVEL 2 | LEVEL 3 | LEVEL 4 | LEVEL 5 | LEVEL 6 | LEVEL 7 | TOTAL UNITS | MIX | TOTAL NRSF |
|-----------------------|------|---------|---------|---------|---------|---------|---------|-------------|-----|------------|
| 1A - Jr. 1 BD, 1 BATH | 482  | 8       | 8       | 8       | 8       | 8       | 4       | 44          |     | 21,208     |
| SUBTOTAL JR. 1 BD     |      |         |         |         |         |         |         | 44          | 17% |            |
| 1B - 1 BED, 1 BATH    | 528  | 14      | 12      | 12      | 12      | 12      | 12      | 74          |     | 39,072     |
| 1C - 1 BED, 1 BATH    | 572  | 8       | 8       | 8       | 8       | 8       | 4       | 44          |     | 25,168     |
| SUBTOTAL 1 BD         |      |         |         |         |         |         |         | 118         | 46% |            |
| 2A - 2 BED, 2 BATH    | 804  | 14      | 16      | 16      | 16      | 16      | 16      | 94          |     | 75,576     |
| SUBTOTAL 2BD          |      |         |         |         |         |         |         | 94          | 37% |            |
| TOTAL                 |      | 44      | 44      | 44      | 44      | 44      | 36      | 256         |     | 161,024    |
| AVERAGE               |      |         |         |         |         |         |         |             |     | 629        |
|                       |      |         |         |         |         |         |         |             |     |            |