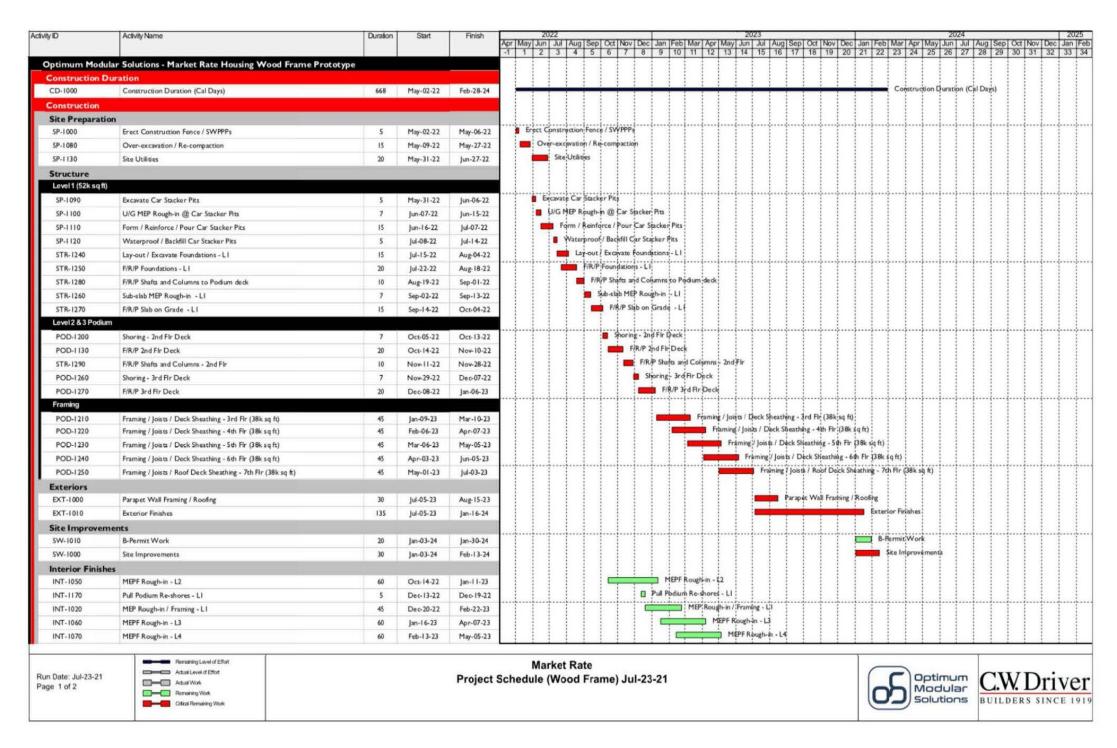

## IV. SCHEDULE COMPARISON

### **CONVENTIONAL CONSTRUCTION DURATION**

Site Built

Conventional: 22 Months