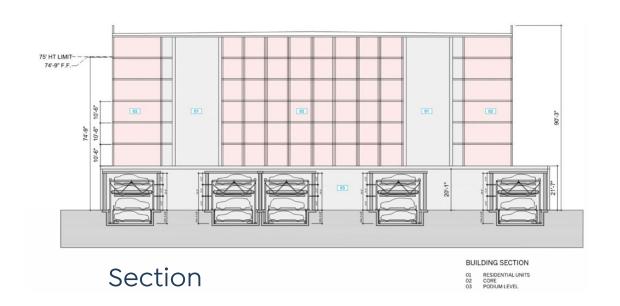

## V. BUILDING PLANS & SECTION

Level 1 - Podium

Level 2

10 Stair

Level 3-6

Level 7

#### **Building Plan**

- 01 Bike Room 02 Mechanical
- 06 Trash Staging
- 07 Electrical
- 03 Entry Lobby 04 Lounge
- 05 Amenity Space

- 08 Resident Elevators
- 09 Service Elevators
- 11 Trash Room
- 12 Pool Above
- 13 Pool
- 14 Courtyard
- 15 Roof Deck

| UNIT SUMMARY          | NRSF | LEVEL 2 | LEVEL 3 | LEVEL 4 | LEVEL 5 | LEVEL 6 | LEVEL 7 | TOTAL UNITS | MIX | TOTAL NRSF |
|-----------------------|------|---------|---------|---------|---------|---------|---------|-------------|-----|------------|
| 1A - Jr. 1 BD, 1 BATH | 482  | 8       | 8       | 8       | 8       | 8       | 4       | 44          |     | 21,208     |
| SUBTOTAL JR. 1 BD     |      |         |         |         |         |         |         | 44          | 17% |            |
| 1B - 1 BED, 1 BATH    | 528  | 14      | 12      | 12      | 12      | 12      | 12      | 74          |     | 39,072     |
| 1C - 1 BED, 1 BATH    | 572  | 8       | 8       | 8       | 8       | 8       | 4       | 44          |     | 25,168     |
| SUBTOTAL 1 BD         |      |         |         |         |         |         |         | 118         | 46% |            |
| 2A - 2 BED, 2 BATH    | 804  | 14      | 16      | 16      | 16      | 16      | 16      | 94          |     | 75,576     |
| SUBTOTAL 2BD          |      |         |         |         |         |         |         | 94          | 37% |            |
| TOTAL                 |      | 44      | 44      | 44      | 44      | 44      | 36      | 256         |     | 161,024    |
| AVERAGE               |      |         |         |         |         |         |         |             |     | 629        |
|                       |      |         |         |         |         |         |         |             |     |            |