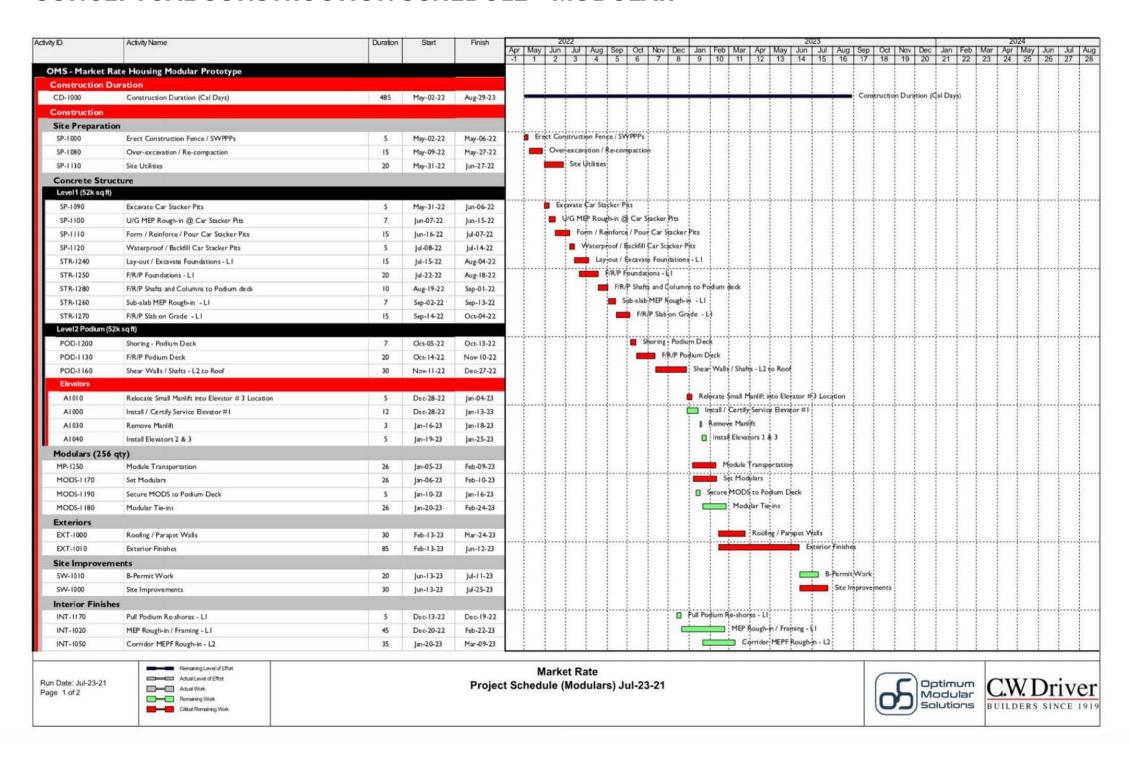

## IV. SCHEDULE COMPARISON

### **MODULAR CONSTRUCTION DURATION**

Site Built

Modular
Manufacture

Modular: 16 Months

Note: See detailed Milestone Schedules in Appendix